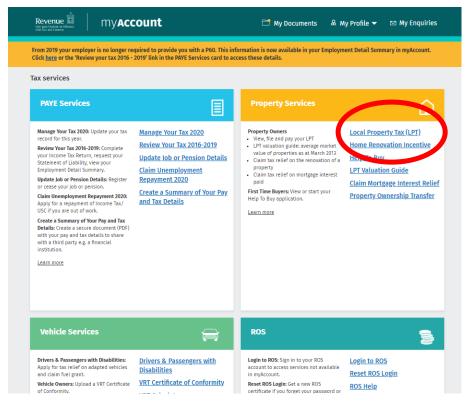

## **Instructions for Accessing Local Property Tax Valuation Band**

1. **EITHER**: go to Revenue.ie and log into 'My Account'. Under the heading 'Property Services' click 'Local Property Tax' which will bring you to a portal for your Local Property Tax record.