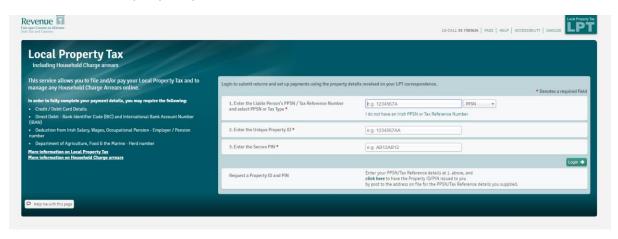

**OR:** If you know your Unique Property ID and your Secure PIN, go to lpt.revenue.ie and log into the Local Property Tax portal

2. Go to the current year which will take you to a window detailing all properties registered in your name.