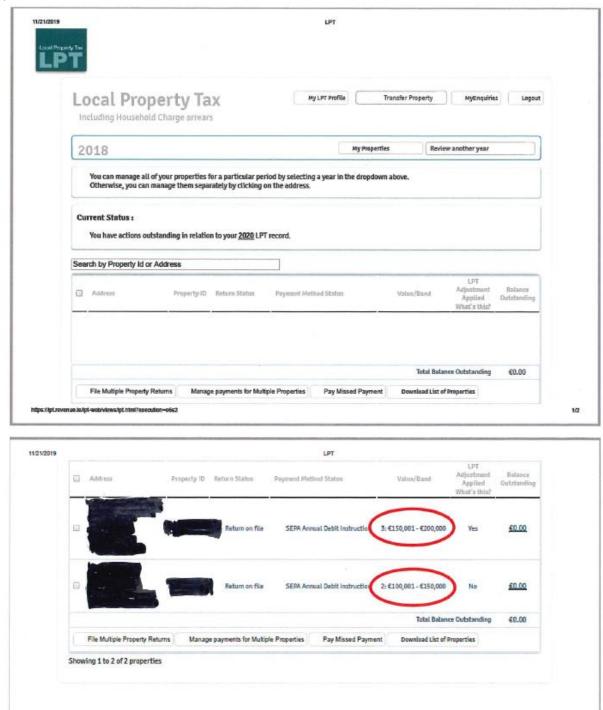

3. The 'Value/Band' figure reflects the valuation on file for your property. You should print this page and return to the SEC with your paper application.